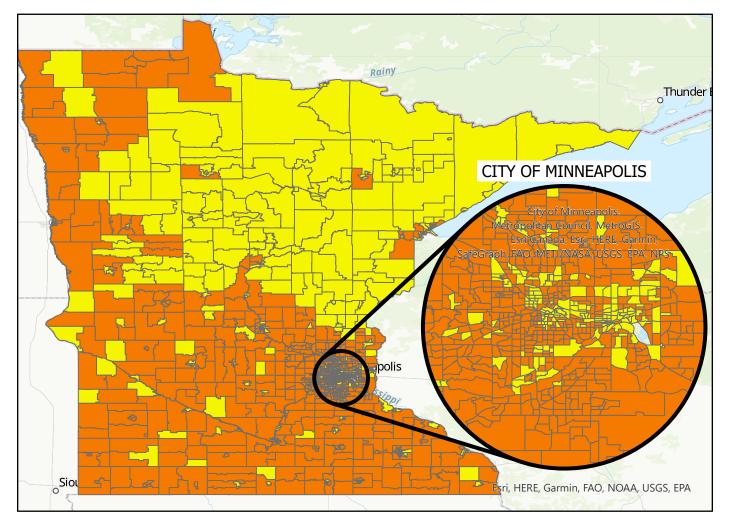

## **Full Time Male Workers**

1% to 48%
48% to 77%

The map above shows the estimated percentage of male full time workers by Minnesota Census Tract. Census Tracts are relatively permanent statistical geographical units used for the presentation of statistical data.

There is less than a 10% that chance any given geography in this map is misclassified due to sampling error.

For each individual category, there is less than a 20% chance that any given geography is misclassified due to sampling error.